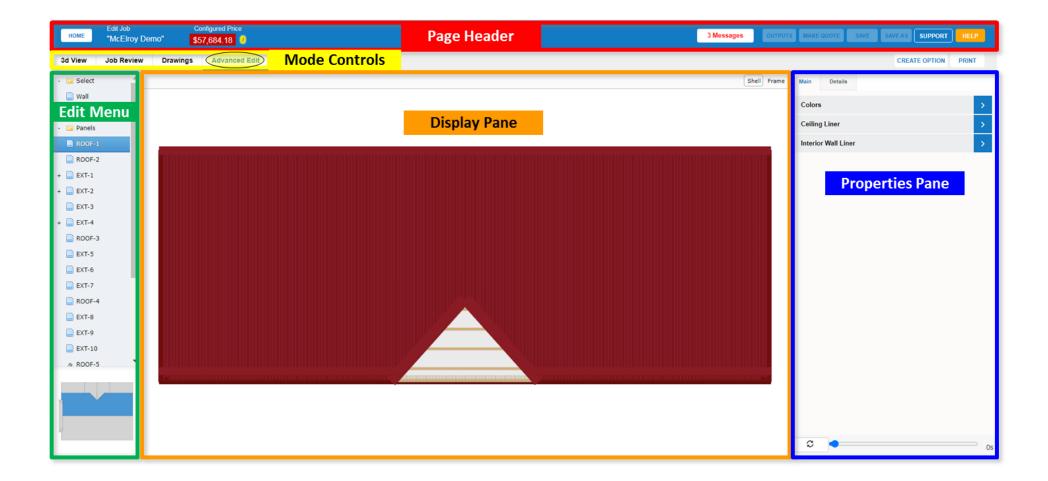

| \$5,768.42  |                  |                 |         |             |  |                     |        |                  |          |                    |          |             |
|                                     |                         |             |                  |                 |         |             |  |                     |        |                  | Prop     | erties             | Pane     |             |
|                                     |                         |             |                  |                 |         |             |  |                     |        | <b>S</b>         |          |                    |          | 0s          |

## Parts of the Edit Job Window: Drawings Mode



## Parts of the Edit Job Window: Advanced Edit Mode