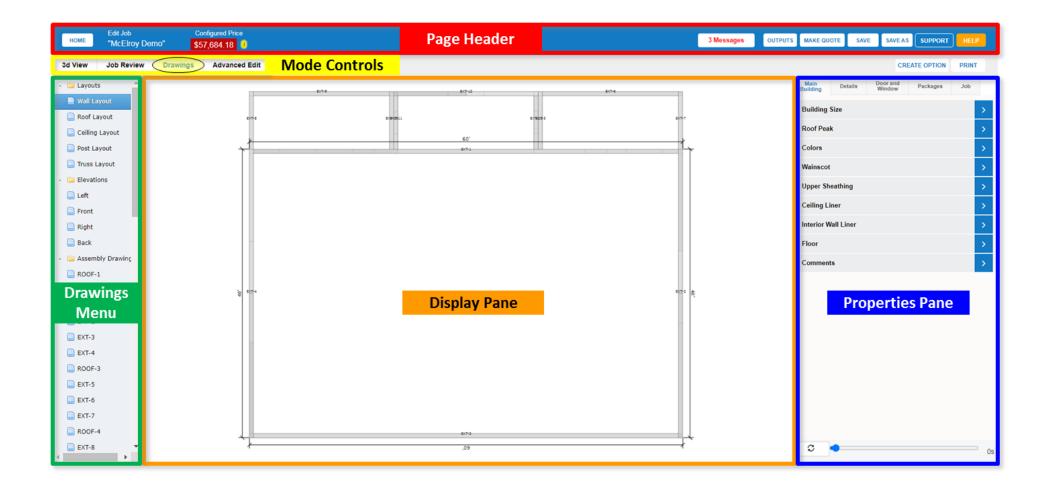

Balance Due Upon Completion         | 10.0%                   | \$5,768.42  |                  |                 |         |             |  |                     |        |                  |          |                    |          |             |
|                                     |                         |             |                  |                 |         |             |  |                     |        |                  | Prop     | erties             | Pane     |             |
|                                     |                         |             |                  |                 |         |             |  |                     |        | <b>S</b>         |          |                    |          | 0s          |

## Parts of the Edit Job Window: Drawings Mode



## Parts of the Edit Job Window: Advanced Edit Mode