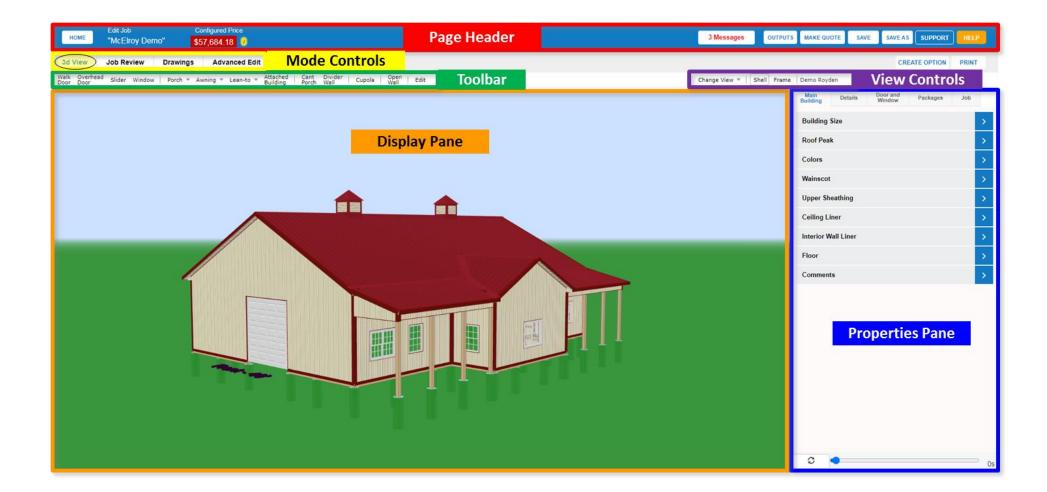

## Parts of the Edit Job Window: 3D Mode



## Parts of the Edit Job Window: Job Review Mode

| Edit Job<br>HOME "McElroy Demo"     | Configured<br>\$57,684. |             |                  |                 | Page    | e Header    |  | 3 Messages          | OUTPUT | S MAKE QUOT      | TE SAVE  | SAVE A S           | SUPPORT  | HELP        |
|-------------------------------------|-------------------------|-------------|------------------|-----------------|---------|-------------|--|---------------------|--------|------------------|----------|--------------------|----------|-------------|
| 3d View Job Review Dra              | Drawings Advanced Edit  |             | Mode Controls    |                 |         |             |  | CREATE OPTION PRINT |        |                  |          |                    |          | PRINT